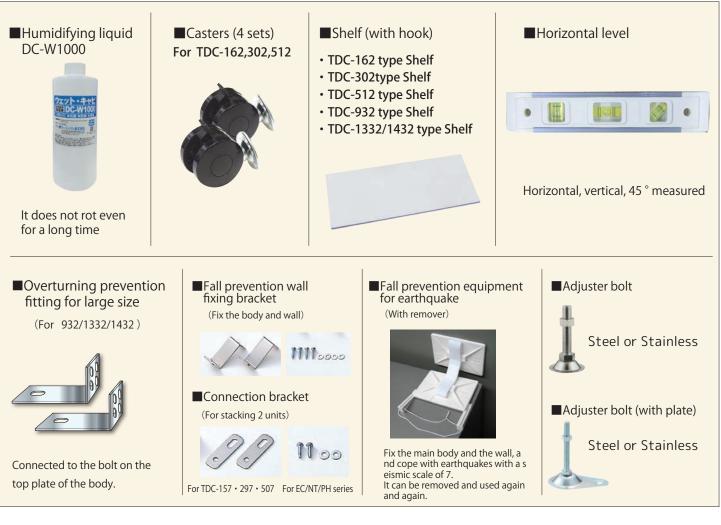

## **Useful options**





| Precautions for use<br>Please read the<br>instruction<br>manual carefully<br>before using.                                                                                                                                                                                                             | <ul> <li>Place it in a place that is horizontal and not exposed to direct sunlight, and that is not affected by air conditioning, heat (air conditioners) and steam that are not exposed to outside wind, and moisture.</li> <li>In automatic operation, it becomes gradually low humidity while repeating moisture absorption and regeneration.</li> <li>※ Humidity accuracy in the storage is 5 to 7% RH.</li> <li>Keep floppies and magnetically affected products away from the door's magnetic rubber.</li> <l