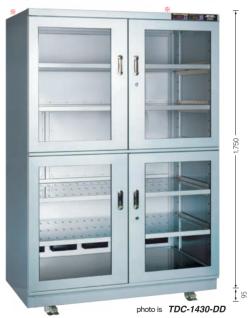

**Seismic measures: Fall prevention bracket mounting bolts** 

**TDC-930-DD** (Outside depth 710mm) **TDC-930-AX** (Outside depth 730mm) (Inside depth 650mm)

**TDC-1430-DD** (Outside depth 710mm) **TDC-1430-AX** (Outside depth 730mm) (Inside depth 650mm)