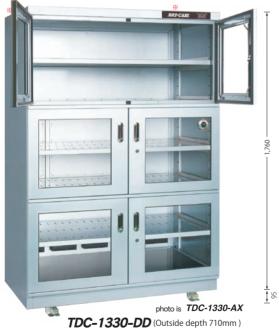

TDC-1330-DD (Outside depth 710mm)
TDC-1330-AX (Outside depth 730mm)
(Inside depth 650mm)

- The left and right two-door type has no central support, and it is easy to put in and take out horizontally long ones.
- Shelf board load capacity: 50kg/ 1 Shelf (160 ~ 510 型) 100kg/1 Shelf (930 ~ 1430 型)
- With urethane casters (930,1330,1430).
   Adjuster (optional) can be installed.