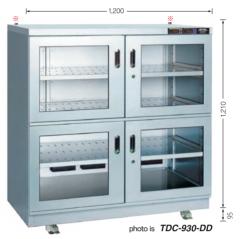

**Seismic measures: Fall prevention bracket mounting bolts** 

**TDC-930-DD** (Outside depth 710mm) **TDC-930-AX** (Outside depth 730mm) (Inside depth 650mm)

**TDC-1430-DD** (Outside depth 710mm) **TDC-1430-AX** (Outside depth 730mm) (Inside depth 650mm)